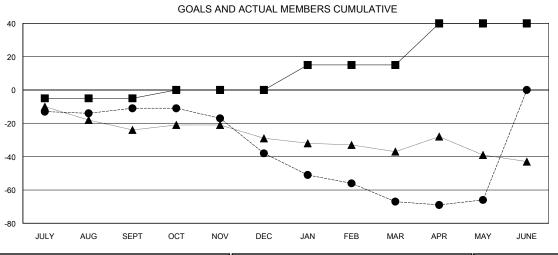

## GOALS AND ACTUAL NEW CLUBS CUMULATIVE

| - <b>■</b> - MEM | BER GROWTH  | NET GOAL    |     |  |
|------------------|-------------|-------------|-----|--|
| - ● - MEN        | IBER GROWTH | ACTUAL      |     |  |
| - 🛦 - LAS        | T YEAR MEMB | ERSHIP ACTU | JAL |  |
|                  |             |             |     |  |
|                  |             |             |     |  |
|                  |             |             |     |  |

CLICK HERE FOR CUMULATIVE

**MEMBERSHIP DATA** 

214