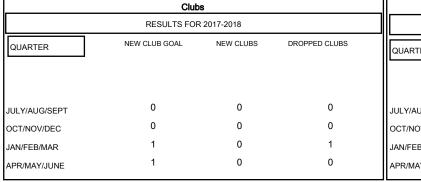

## GMT: HOWARD HUDSON LOCATION OREGON GMT CA Clubs Members

| RESULTS FOR 2017-2018 |    |    |    |  |  |  |  |
|-----------------------|----|----|----|--|--|--|--|
|                       |    |    |    |  |  |  |  |
| JULY/AUG/SEPT         | -5 | 22 | 30 |  |  |  |  |
| OCT/NOV/DEC           | 5  | 13 | 40 |  |  |  |  |
| JAN/FEB/MAR           | 15 | 18 | 41 |  |  |  |  |
| APR/MAY/JUNE          | 25 | 10 | 9  |  |  |  |  |

| DROPPED CLUBS: 1 |     |
|------------------|-----|
| DROPPED MEMBERS  |     |
| DECEASED         | 20  |
| CLUB CANCELLED   | 16  |
| OTHER            | 84  |
| TOTAL            | 120 |

| 21 CLUBS OF 36 ADDED 1 OR MORE | l |
|--------------------------------|---|
| NEW MEMBERS                    |   |
|                                |   |
|                                |   |
|                                |   |
|                                | ı |